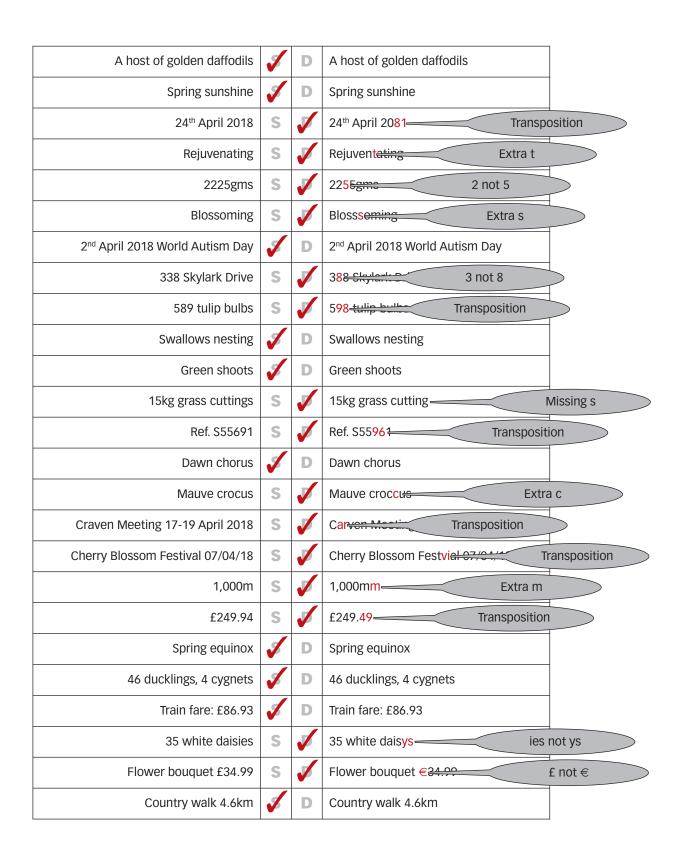

## Developing an Eye for Accuracy Spring

Compare each item in Column 1 to its match in Column 2. If the items are the same, put a tick in the 'S' column. If the items are different, put a tick in the 'D' column, and then circle the error in Column 2. Please write how long it takes you to complete this exercise on the front of this paper.

| A host of golden daffodils  Spring sunshine  24 <sup>th</sup> April 2018  D 24 <sup>th</sup> April 2081  Rejuvenating  D Rejuventating  2225gms  D 2255gms  Blossoming  D Blosssoming  2nd April 2018 World Autism Day  338 Skylark Drive  S D 388 Skylark Drive  589 tulip bulbs  D A host of golden daffodils  A host of golden daffodils  Spring sunshine  24 <sup>th</sup> April 2081  Rejuventating  2255gms  D 2255gms  Blosssoming  328 Skylark Drive  S D 388 Skylark Drive |
|-------------------------------------------------------------------------------------------------------------------------------------------------------------------------------------------------------------------------------------------------------------------------------------------------------------------------------------------------------------------------------------------------------------------------------------------------------------------------------------|
| 24 <sup>th</sup> April 2018 S D 24 <sup>th</sup> April 2081  Rejuvenating S D Rejuventating  2225gms S D 2255gms  Blossoming S D Blosssoming  2nd April 2018 World Autism Day S D 2nd April 2018 World Autism Day  338 Skylark Drive S D 388 Skylark Drive                                                                                                                                                                                                                          |
| Rejuvenating S D Rejuventating  2225gms S D 2255gms  Blossoming S D Blosssoming  2nd April 2018 World Autism Day S D 2nd April 2018 World Autism Day  338 Skylark Drive S D 388 Skylark Drive                                                                                                                                                                                                                                                                                       |
| 2225gms S D 2255gms  Blossoming S D Blosssoming  2nd April 2018 World Autism Day S D 2nd April 2018 World Autism Day  338 Skylark Drive S D 388 Skylark Drive                                                                                                                                                                                                                                                                                                                       |
| Blossoming S D Blosssoming  2 <sup>nd</sup> April 2018 World Autism Day S D 2 <sup>nd</sup> April 2018 World Autism Day  338 Skylark Drive S D 388 Skylark Drive                                                                                                                                                                                                                                                                                                                    |
| 2 <sup>nd</sup> April 2018 World Autism Day  S D 2 <sup>nd</sup> April 2018 World Autism Day  338 Skylark Drive  S D 388 Skylark Drive                                                                                                                                                                                                                                                                                                                                              |
| 338 Skylark Drive S D 388 Skylark Drive                                                                                                                                                                                                                                                                                                                                                                                                                                             |
|                                                                                                                                                                                                                                                                                                                                                                                                                                                                                     |
| 589 tulin hulhs S D 598 tulin hulhs                                                                                                                                                                                                                                                                                                                                                                                                                                                 |
| 307 tally balls 370 tally balls                                                                                                                                                                                                                                                                                                                                                                                                                                                     |
| Swallows nesting S D Swallows nesting                                                                                                                                                                                                                                                                                                                                                                                                                                               |
| Green shoots S D Green shoots                                                                                                                                                                                                                                                                                                                                                                                                                                                       |
| 15kg grass cuttings S D 15kg grass cutting                                                                                                                                                                                                                                                                                                                                                                                                                                          |
| Ref. S55691 S D Ref. S55961                                                                                                                                                                                                                                                                                                                                                                                                                                                         |
| Dawn chorus S D Dawn chorus                                                                                                                                                                                                                                                                                                                                                                                                                                                         |
| Mauve croccus S D Mauve croccus                                                                                                                                                                                                                                                                                                                                                                                                                                                     |
| Craven Meeting 17-19 April 2018 S D Carven Meeting 17-19 April 2018                                                                                                                                                                                                                                                                                                                                                                                                                 |
| Cherry Blossom Festival 07/04/18 S D Cherry Blossom Festvial 07/04/18                                                                                                                                                                                                                                                                                                                                                                                                               |
| 1,000m S D 1,000mm                                                                                                                                                                                                                                                                                                                                                                                                                                                                  |
| £249.94 <b>S D</b> £249.49                                                                                                                                                                                                                                                                                                                                                                                                                                                          |
| Spring equinox S D Spring equinox                                                                                                                                                                                                                                                                                                                                                                                                                                                   |
| 46 ducklings, 4 cygnets S D 46 ducklings, 4 cygnets                                                                                                                                                                                                                                                                                                                                                                                                                                 |
| Train fare: £86.93 S D Train fare: £86.93                                                                                                                                                                                                                                                                                                                                                                                                                                           |
| 35 white daisies S D 35 white daisys                                                                                                                                                                                                                                                                                                                                                                                                                                                |
| Flower bouquet £34.99                                                                                                                                                                                                                                                                                                                                                                                                                                                               |
| Country walk 4.6km S D Country walk 4.6km                                                                                                                                                                                                                                                                                                                                                                                                                                           |