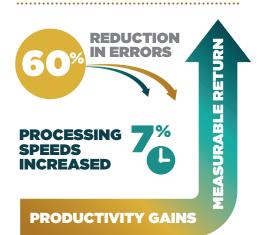

#### Proven to work

For fifteen years we've been working with organisations to improve their people's accuracy skills. Typically, participants achieve a 60% reduction in errors.