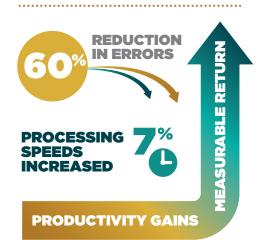

#### Proven to work

For fifteen years we've been working with organisations to improve their people's accuracy skills. Typically, participants achieve a 60% reduction in errors.

#### Free consultation

A free consultation enables you to explore how accuracy training works and the typical cost savings and productivity gains you can expect to achieve. Pick up useful advice on how accuracy skills training relates to the work your people do and how you can take advantage of the proven methodologies for reducing error.