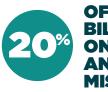

An average error rate of just 3% wastes around 20% of your salary bill in lost productivity alone. No-one likes having to re-do work and sort out problems arising from mistakes. Accuracy skills training boosts personal effectiveness and organisational efficiency.

#### **OF SALARY** BILL SPENT ON MAKING AND FINDING MISTAKES