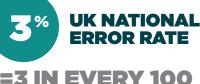

### How did you do? And what does it mean?

There are just 25 pieces of information to compare and verify in the test - just one mistake equates to a 4% error rate. The test should take no more than three minutes to complete. Imagine if your people made one error every three minutes! That's 20 errors every hour and 140 errors in a seven-hour day. It's easy to see how it mounts up.

#### Contact us

www.accuracyprogramme.co.uk +44 (0)1638 723590 accuracy@scottbradbury.co.uk

TRANSACTIONS CONTAIN AN ERROR