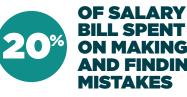

An average error rate of just 3% wastes around 20% of your salary bill in lost productivity alone. No-one likes having to re-do work and sort out problems arising from mistakes. Accuracy skills training boosts personal effectiveness and organisational efficiency.

#### BILL SPENT ON MAKING AND FINDING MISTAKES