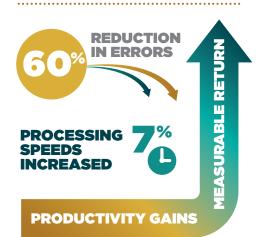

#### Proven to work

For fifteen years we've been working with organisations to improve their people's accuracy skills. Typically, participants achieve a 60% reduction in errors.

#### Free consultation

A free consultation enables you to explore how accuracy training works and the typical cost savings and productivity gains you can expect to achieve. Pick up useful advice on how accuracy skills training relates to the work your people do and how you can take advantage of the proven methodologies for reducing error.